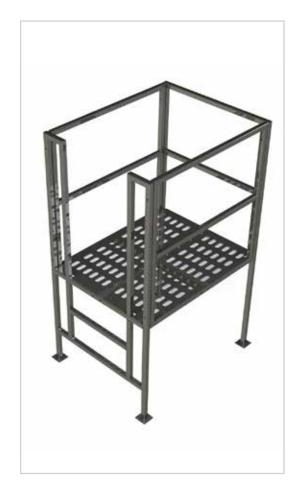

## Safety Platform

FLAT PACK SAFETY PLATFORMS TO ALLOW EASE OF TRANSPORT.

OVERALL HIGHT

[31.69]

OVERALL WIDTH

[51.97]

13.20

FORGED FLOOR

BASE PLATES TO TAKE LOCKING CASTORS

OR TO BE FIXED TO THE GROUND

DIMS: mm [in]

| Dimension:<br>(Metric/Imperial) | Dimensions can be changed to suit customer specification |
|---------------------------------|----------------------------------------------------------|
|                                 | Length: 1320mm / 51.97"                                  |
|                                 | Depth: 1070mm / 42.13"                                   |
|                                 | Height: 2075mm / 81.69"                                  |

| As Standard: | Forged Floor<br>Flat Pack design for ease of transport |
|--------------|--------------------------------------------------------|
| Options:     | Locking Castor wheels                                  |