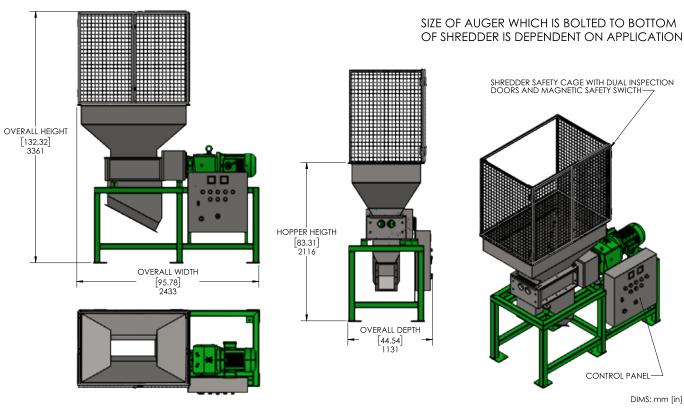

## **Shredded with Saftey Cage**

| Compatible with:                | Cx20<br>Cx50                                       |
|---------------------------------|----------------------------------------------------|
| Dimension:<br>(Metric/Imperial) | Length: 2433mm / 95.78"                            |
|                                 | Depth: 1131mm / 44.54"                             |
|                                 | Height: 3361mm / 132.32"                           |
| Motor Power Rating:             | 15kW                                               |
| Auger:                          | Stainless Steel Auger to suit required application |

| As Standard:           | Safety cage with inspection doors Auto stop when cage doors are open Auto reverse if jamming occurs |
|------------------------|-----------------------------------------------------------------------------------------------------|
| Power supply:          | Powered by digestor                                                                                 |
| EU option              | 3 Phase / 400V / 32A                                                                                |
| Required power supply: |                                                                                                     |
| USA option             | 3 Phase / 208V(240V) /63A                                                                           |
| Required power supply: | 3 Phase / 460V / 32A                                                                                |